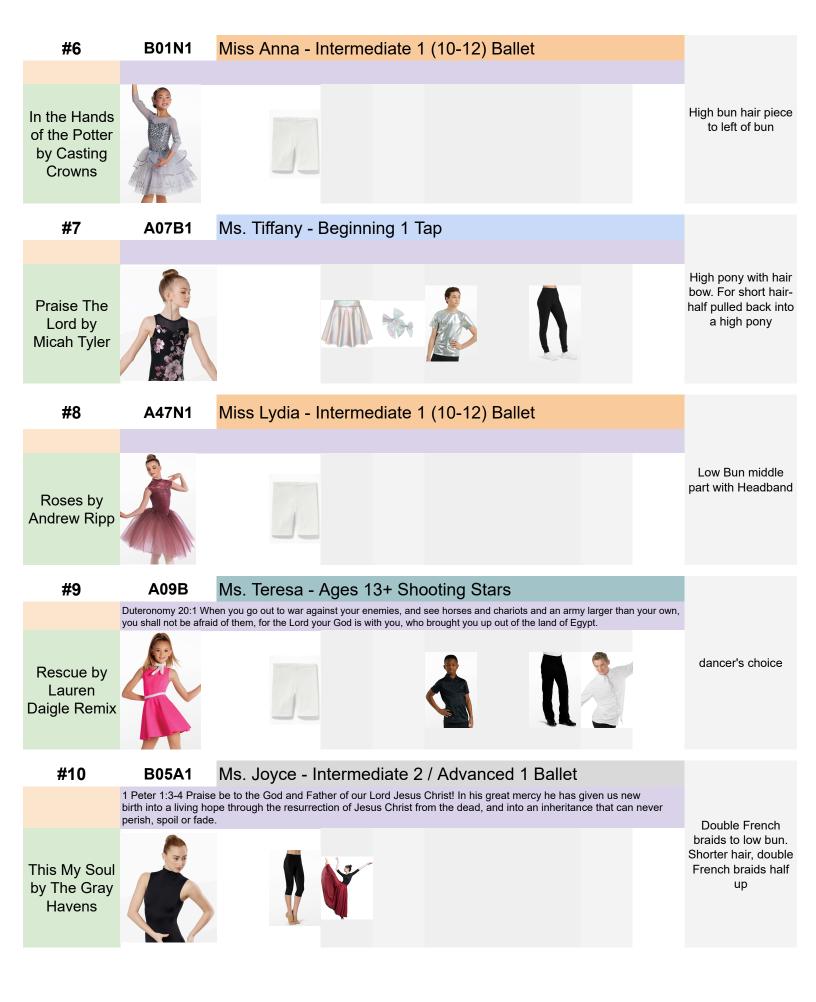

## TEACH ME TO DANCE - TAKE 14 - SHOWCASE B FRIDAY EVENING & SATURDAY AFTERNOON SHOWS

|                                                      | Senior Intros - B | Showcase B Seniors                                                                          |                                                                                                  |
|------------------------------------------------------|-------------------|---------------------------------------------------------------------------------------------|--------------------------------------------------------------------------------------------------|
| #1                                                   | A28A2             | Ms. Teresa - Advanced 1/2 Jazz                                                              |                                                                                                  |
| Story I Tell by<br>Micah Tyler                       |                   |                                                                                             | dancer's choice                                                                                  |
| #2                                                   | A12N1             | Ms. Tiffany - Intermediate 1 (all ages) Tap                                                 |                                                                                                  |
| Grave<br>Robber by<br>Crowder                        | VEAD 3            |                                                                                             | Dancer's choice                                                                                  |
| #3                                                   | B21N2             | Ms. Joyce - Intermediate 1 (13+) / Intermediate 2 Jazz                                      |                                                                                                  |
|                                                      | Hebrews 13:14 TL  | B For this world is not our home; we are looking forward to our everlasting home in heaven. | Low off center bun to dancers right.                                                             |
| This World is<br>Not My Home<br>by Branan<br>Murphy  | 7                 |                                                                                             | Flower behind Right<br>ear<br>Short hair pulled<br>back & tucked -<br>flower behind right<br>ear |
| #4                                                   | A49B2             | Miss Anna - Beginning 2 Ballet                                                              |                                                                                                  |
| A Thousand<br>Hallelujahs<br>by Brooke<br>Ligertwood |                   |                                                                                             | high bun with<br>hairpiece on<br>dancer's left side                                              |
| #5                                                   | A17B2             | Ms. Bethany - Beginning 2 Lyrical                                                           |                                                                                                  |
| Stand by<br>Newsboys                                 |                   |                                                                                             | Right Side Braid<br>into a Low Bun<br>centered in back                                           |