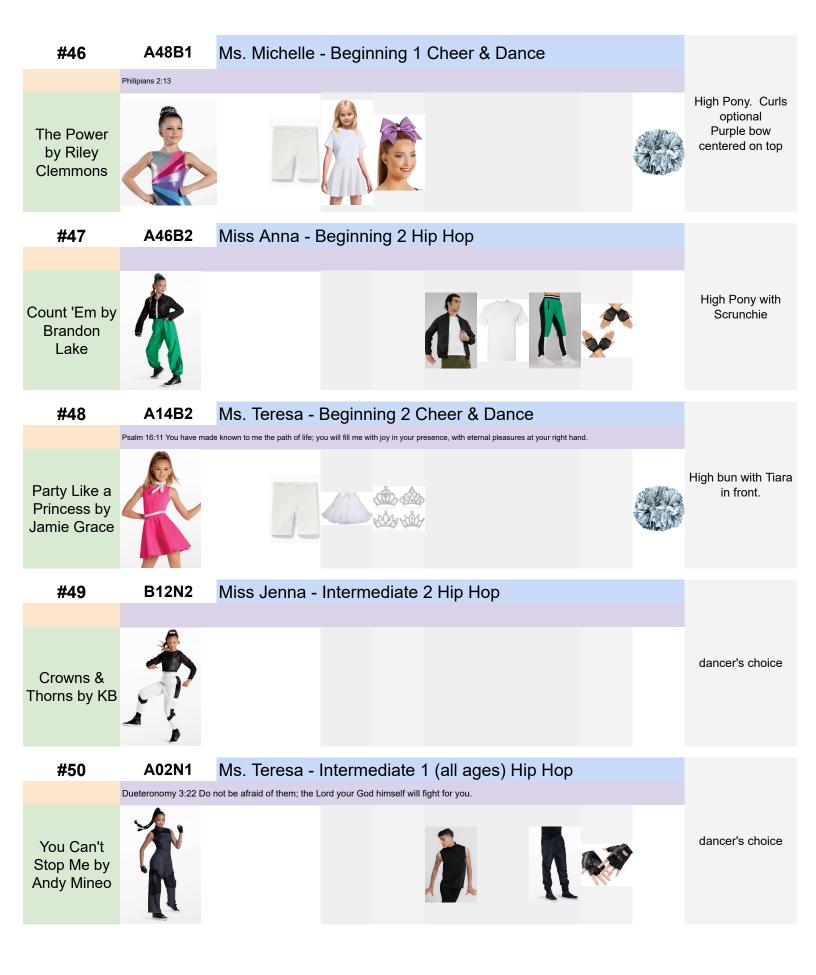

| Go Hard by<br>Lecrae                        |            |                                             | high pony                                |
|---------------------------------------------|------------|---------------------------------------------|------------------------------------------|
| #41                                         | A40B1      | Miss Anne - Beginning 1 Hip Hop             |                                          |
| See Me<br>Through It by<br>Brandon<br>Heath |            |                                             | high pony with<br>scrunchie              |
| #42                                         | B14B1      | Ms. Leanna - Beginning 1 Cheer & Dance      |                                          |
| VBS24 Start<br>the Party<br>Music Video     |            |                                             | high pony, bow in<br>front of pony tail  |
| #43                                         | A19N1      | Miss Jenna - Intermediate 1 (10-12) Hip Hop |                                          |
| I'm Good by<br>Trip Lee                     | Ť          |                                             | High Ponytail Braid                      |
| #44                                         | A38N1      | Miss Lydia - Intermediate 1 (13+) Lyrical   |                                          |
| Do It Again<br>by Elevation<br>Worship      |            |                                             | Left side part to low bun. Clip on Right |
| #45                                         | Senior B - | 1 Kearstin Wilkens - Senior Dancer          |                                          |
|                                             |            |                                             |                                          |

| #51                                          | Senior B - 4                                 | Ainsley Thornton - Senior Dancer                                                                                                        |                                                         |
|----------------------------------------------|----------------------------------------------|-----------------------------------------------------------------------------------------------------------------------------------------|---------------------------------------------------------|
|                                              |                                              |                                                                                                                                         |                                                         |
| #52                                          | A39N1                                        | Miss Anna - Intermediate 1 (10-12) Jazz                                                                                                 |                                                         |
| My Story<br>Your Glory by<br>Matthew<br>West |                                              |                                                                                                                                         | Mid Pony                                                |
| #53                                          | A29B1                                        | Miss Anne - Beginning 1 Tap                                                                                                             |                                                         |
| Up & Up by<br>Colton Dixon                   |                                              |                                                                                                                                         | all boys - dancer's<br>choice :)                        |
| #54                                          | A34A2                                        | Ms. Teresa - Advanced 1/2 Hip Hop                                                                                                       |                                                         |
| l Like to Win<br>by Shonlock                 | 1 Corinthians 9:25 Exget a crown that will l | veryone who competes in the games goes into strict training. They do it to get a crown that will not last, but we do it to ast forever. | All up Ponytail<br>Either High or low -<br>not on side. |