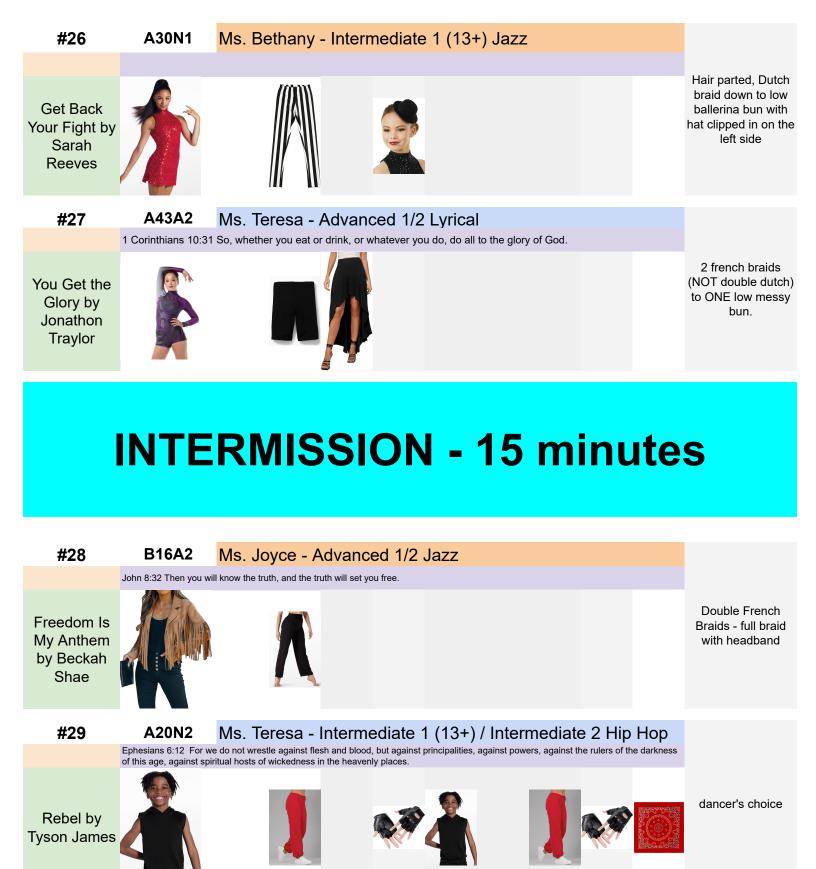

|   | #11                                                             | A37B2                       | Ms. Michelle -             | Beginning 2              | Jazz            |    |                                          |
|---|-----------------------------------------------------------------|-----------------------------|----------------------------|--------------------------|-----------------|----|------------------------------------------|
|   |                                                                 | Philipians 4:13 I ca        | an do all things through ( | Christ who strengther    | ns me.          |    |                                          |
| L | ift My Hands<br>by Forrest<br>Frank                             |                             |                            |                          |                 |    | high bun with flower<br>on the LEFT side |
|   | #12                                                             | A51N1                       | Miss Anna - Ir             | ntermediate <sup>2</sup> | 1 (10-12) Lyric | al |                                          |
|   |                                                                 |                             |                            |                          |                 |    |                                          |
| ľ | m Not Alone<br>by Riley<br>Clemmons                             |                             |                            |                          |                 |    | Low pony                                 |
|   | #13                                                             | Senior B - 3                | Emma Marsh                 | - Senior Dar             | ncer            |    |                                          |
|   |                                                                 |                             |                            |                          |                 |    |                                          |
|   |                                                                 |                             |                            |                          |                 |    |                                          |
|   |                                                                 |                             |                            |                          |                 |    |                                          |
|   | #14                                                             | <b>B02B2</b><br>Psalm 145:2 | Ms. Joyce - B              | eginning 2 B             | allet           |    |                                          |
|   |                                                                 |                             | ss You, And I will praise  | Your name forever a      | nd ever.        |    |                                          |
|   | Could Sing<br>of Your Love<br>Forever by<br>Caleb and<br>Kelsey |                             |                            |                          |                 |    | High bun with<br>ribbon under bun.       |
|   | #15                                                             | A33N1                       | Miss Lydia - Iı            | ntermediate <sup>•</sup> | 1 (10-12) Lyric | al |                                          |
|   |                                                                 |                             |                            |                          |                 |    |                                          |
| 1 | lo Survivors<br>by Jeremy<br>Camp                               |                             | r K                        |                          | Ì.              | N  | Middle Part low<br>pony or braid         |

| #16                                          | B13B2 | Miss Anne - Beginning 2 Hip Hop           |                                                                                                                                                      |
|----------------------------------------------|-------|-------------------------------------------|------------------------------------------------------------------------------------------------------------------------------------------------------|
| Wonder<br>Working by<br>All Creatures        |       |                                           | 2 dutch braids - not<br>using scrunchie                                                                                                              |
| #17                                          | A25B1 | Ms. Bethany - Beginning 1 Lyrical         |                                                                                                                                                      |
| Almost Home<br>by Mercy Me                   |       |                                           | High Ballerina Bun                                                                                                                                   |
| #18                                          | B11N1 | Miss Amelya - Intermediate 1 (10-12) Jazz |                                                                                                                                                      |
| Not Alone by<br>Zane Walls                   |       |                                           | High ponytail with ponytail cuff                                                                                                                     |
| #19                                          | A01B2 | Ms. Tiffany - Beginning 2 Tap             |                                                                                                                                                      |
| Agradecido<br>by Danny<br>Gokey              |       |                                           | Side part on<br>dancer's left.<br>Slicked back into<br>bun, at base of<br>head. Flower<br>pinned on dancer's<br>right behind ear in<br>front of bun. |
| #20                                          | A27N2 | Miss Lydia - Intermediate 2 Lyrical       |                                                                                                                                                      |
| Pretty Little<br>Devil by<br>Shaya<br>Zamora |       |                                           | Middle part slick<br>pony. Mid height                                                                                                                |
| #21                                          | A44B1 | Ms. Michelle - Beginning 1 Ballet         |                                                                                                                                                      |