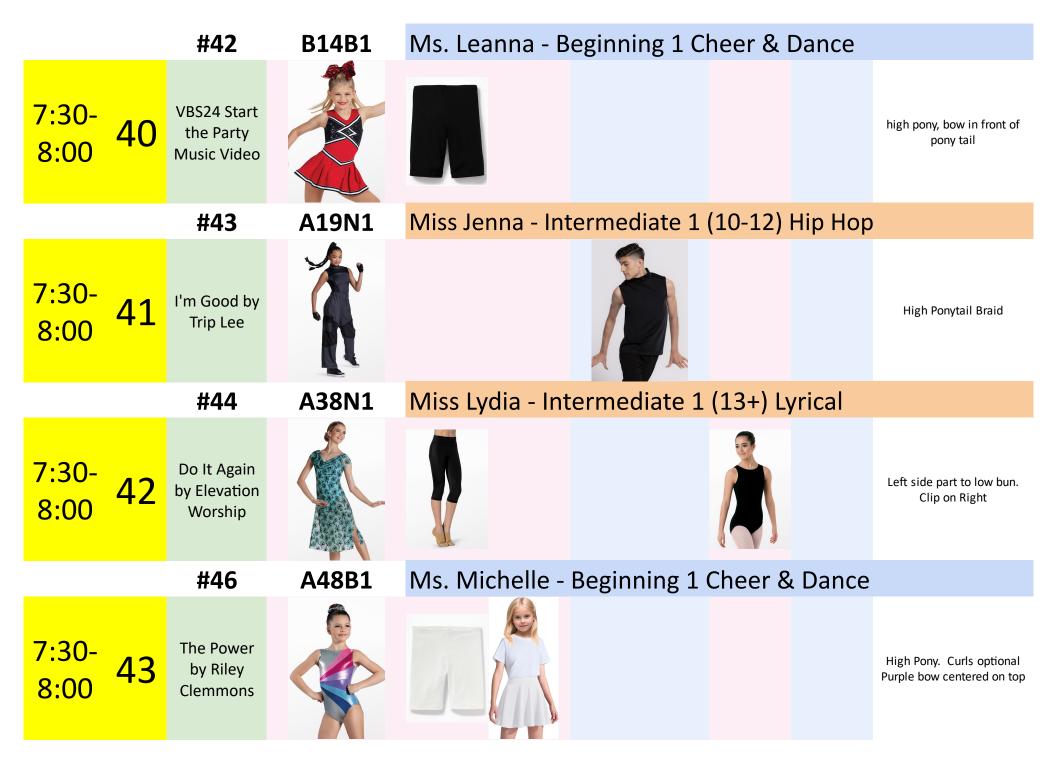

|               |    | #37                                | A13B1 | Ms. Joyce - Beginning 1 Ballet             |                                     |
|---------------|----|------------------------------------|-------|--------------------------------------------|-------------------------------------|
| 7:00-<br>7:30 | 36 | Praise by<br>Genevive<br>Linkowski |       |                                            | High bun with ribbon under<br>bun.  |
|               |    | #39                                | A50B1 | Ms. Michelle - Beginning 1 Jazz            |                                     |
| 7:00-<br>7:30 | 37 | Hands Up by<br>Mercy Me            |       |                                            | High bun flower on Dancer's<br>left |
|               |    | #40                                | B19N1 | Miss Jenna - Intermediate 1 (10-12) Hip Ho | p                                   |
| 7:30-<br>8:00 | 38 | Go Hard by<br>Lecrae               |       |                                            | high pony                           |
|               |    | #41                                | A40B1 | Miss Anne - Beginning 1 Hip Hop            |                                     |
| 7:30-         | 39 | See Me<br>Through It by<br>Brandon |       |                                            | high pony with scrunchie            |

|               |    | #47                                        | A46B2 | Miss Anna - Beginning 2 Hip Hop                                                       |                               |
|---------------|----|--------------------------------------------|-------|---------------------------------------------------------------------------------------|-------------------------------|
| 7:30-<br>8:00 | 44 | Count 'Em by<br>Brandon<br>Lake            |       |                                                                                       | High Pony with Scrunchie      |
|               |    | #48                                        | A14B2 | Ms. Teresa - Beginning 2 Cheer & Dance                                                |                               |
| 8:00-<br>8:30 | 46 | Party Like a<br>Princess by<br>Jamie Grace |       |                                                                                       | High bun with Tiara in front. |
|               |    |                                            |       |                                                                                       |                               |
|               |    | #49                                        | B12N2 | Miss Jenna - Intermediate 2 Hip Hop                                                   |                               |
| 8:00-<br>8:30 | 47 | <b>#49</b><br>Crowns &<br>Thorns by KB     | B12N2 | Miss Jenna - Intermediate 2 Hip Hop                                                   | dancer's choice               |
|               | 47 | Crowns &                                   | B12N2 | Miss Jenna - Intermediate 2 Hip Hop<br>Ms. Teresa - Intermediate 1 (all ages) Hip Hop | dancer's choice               |