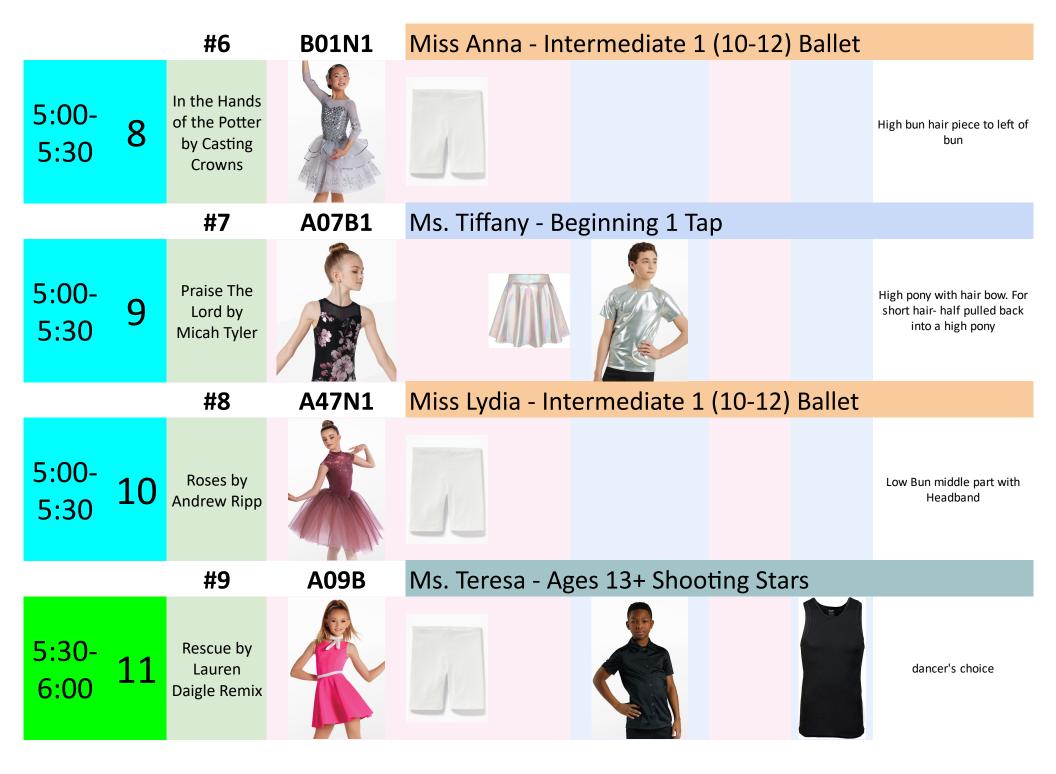

|               |    | #11                                                                             | A37B2 | Ms. Michelle - Beginning 2 Jazz                                               |                                          |
|---------------|----|---------------------------------------------------------------------------------|-------|-------------------------------------------------------------------------------|------------------------------------------|
| 5:30-<br>6:00 | 12 | Lift My<br>Hands by<br>Forrest Frank                                            |       |                                                                               | high bun with flower on the<br>LEFT side |
|               |    | #12                                                                             | A51N1 | Miss Anna - Intermediate 1 (10-12) Lyrical                                    |                                          |
| 5:30-<br>6:00 | 13 | I'm Not<br>Alone by<br>Riley<br>Clemmons                                        |       |                                                                               | Low pony                                 |
|               |    |                                                                                 |       |                                                                               |                                          |
|               |    | #14                                                                             | B02B2 | Ms. Joyce - Beginning 2 Ballet                                                |                                          |
| 5:30-<br>6:00 | 14 | <b>#14</b><br>I Could Sing<br>of Your Love<br>Forever by<br>Caleb and<br>Kelsey | B02B2 | Ms. Joyce - Beginning 2 Ballet                                                | High bun with ribbon under<br>bun.       |
|               | 14 | I Could Sing<br>of Your Love<br>Forever by<br>Caleb and                         | B02B2 | Ms. Joyce - Beginning 2 Ballet<br>Miss Lydia - Intermediate 1 (10-12) Lyrical |                                          |

|               |    | #16                                   | B13B2 | Miss Anne - Beginning 2 Hip Hop           |                                                                                                                                             |
|---------------|----|---------------------------------------|-------|-------------------------------------------|---------------------------------------------------------------------------------------------------------------------------------------------|
| 5:30-<br>6:00 | 16 | Wonder<br>Working by<br>All Creatures |       |                                           | 2 dutch braids - not using<br>scrunchie                                                                                                     |
|               |    | #17                                   | A25B1 | Ms. Bethany - Beginning 1 Lyrical         |                                                                                                                                             |
| 5:30-<br>6:00 | 17 | Almost<br>Home by<br>Mercy Me         |       |                                           | High Ballerina Bun                                                                                                                          |
|               |    | #18                                   | B11N1 | Miss Amelya - Intermediate 1 (10-12) Jazz |                                                                                                                                             |
| 6:00-<br>6:30 | 18 | Not Alone by<br>Zane Walls            |       |                                           | High ponytail with ponytail<br>cuff                                                                                                         |
|               |    | #19                                   | A01B2 | Ms. Tiffany - Beginning 2 Tap             |                                                                                                                                             |
| 6:00-<br>6:30 | 19 | Agradecido<br>by Danny<br>Gokey       |       |                                           | Side part on dancer's left.<br>Slicked back into bun, at<br>base of head. Flower pinned<br>on dancer's right behind ear<br>in front of bun. |