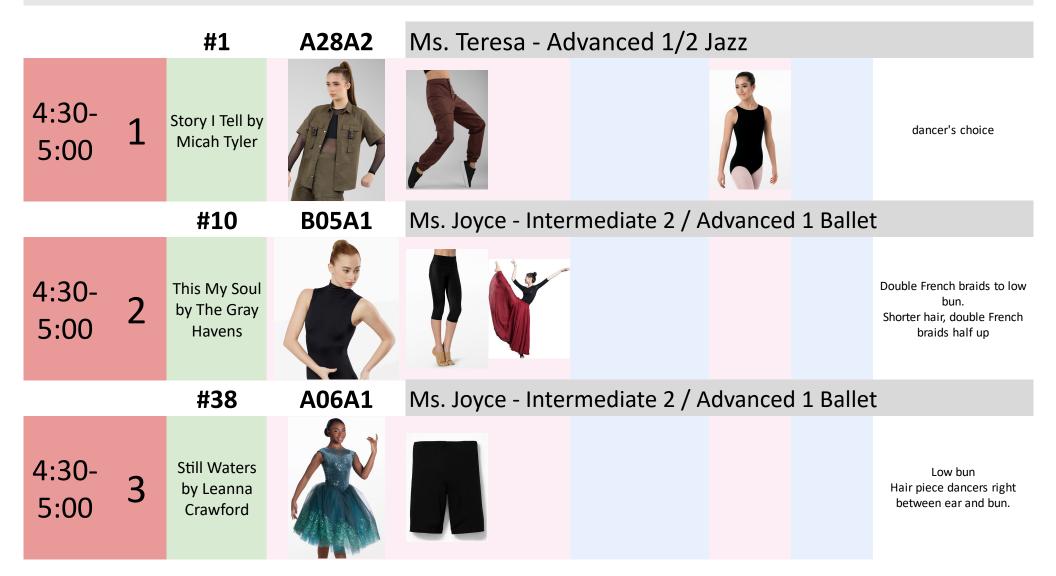

## TEACH ME TO DANCE - TAKE 14 SHOWCASE B - REHERSAL TIMES - MONDAY APRIL 7

|               |   | #2                                                     | A12N1  | Ms. Tiffany - Intermediate 1 (all ages) Tap            |                                                                                                                                       |
|---------------|---|--------------------------------------------------------|--------|--------------------------------------------------------|---------------------------------------------------------------------------------------------------------------------------------------|
| 5:00-<br>5:30 | 4 | Grave<br>Robber by<br>Crowder                          | vevo 2 | vevo                                                   | Dancer's choice                                                                                                                       |
|               |   | #3                                                     | B21N2  | Ms. Joyce - Intermediate 1 (13+) / Intermediate 2 Jazz |                                                                                                                                       |
| 5:00-<br>5:30 | 5 | This World is<br>Not My<br>Home by<br>Branan<br>Murphy |        |                                                        | Low off center bun to<br>dancers right. Flower behind<br>Right ear<br>Short hair pulled back &<br>tucked - flower behind right<br>ear |
|               |   | #4                                                     | A49B2  | Miss Anna - Beginning 2 Ballet                         |                                                                                                                                       |
| 5:00-<br>5:30 | 6 | A Thousand<br>Hallelujahs<br>by Brooke<br>Ligertwood   |        |                                                        | high bun with hairpiece on<br>dancer's left side                                                                                      |
|               |   | #5                                                     | A17B2  | Ms. Bethany - Beginning 2 Lyrical                      |                                                                                                                                       |
| 5:00-<br>5:30 | 7 | Stand by<br>Newsboys                                   |        |                                                        | Right Side Braid into a Low<br>Bun centered in back                                                                                   |