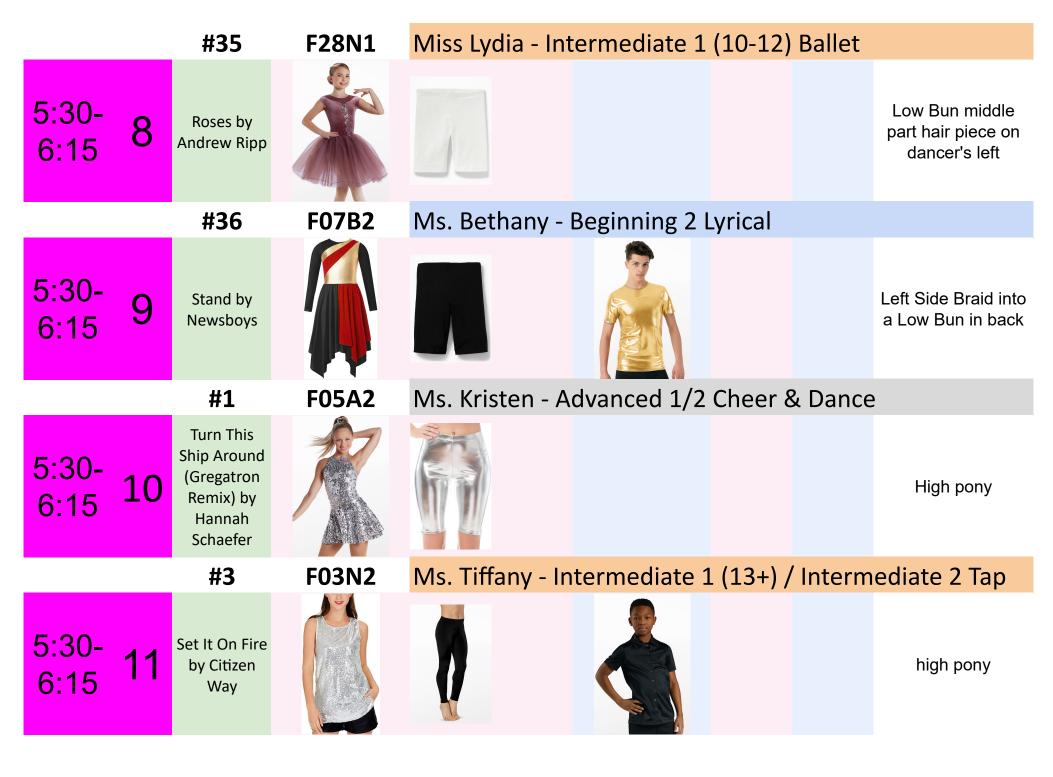

## **TEACH ME TO DANCE - TAKE 14 SHOWCASE C - REHERSAL TIMES - TUESDAY APRIL 8**

4:45-5:00

Almost Home by Mercy Me F02B1

Ms. Bethany - Beginning 1 Lyrical



High Ballerina Bun

#19

#26

F12N1

Ms. Kristen - Intermediate 1 (all ages) Hip Hop



No Chains by ΚB









Half up

**#7** 

**F21B2** 

Ms. Angela - Beginning 2 Ballet

5:00-5:30

Raise a Hallelujah by Bethel Music, Jonathon & Melissa Helser



Low Bun with hairpiece on dancer's right side





|                         | #4                                                        | C08B1 | Ms. Joyce - Beginning 1 Ballet |       |                                                                                                                                                |
|-------------------------|-----------------------------------------------------------|-------|--------------------------------|-------|------------------------------------------------------------------------------------------------------------------------------------------------|
| 5:30-<br>6:15 <b>12</b> | Praise by<br>Genevive<br>Linkowski                        |       |                                |       | High bun with ribbon under bun.