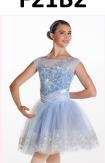

Ms. Kristen - Intermediate 1 (all ages) Hip Hop

No Chains by ΚB

Half up

**#7** 

**F21B2** 

Ms. Angela - Beginning 2 Ballet

5:00-5:30

Raise a Hallelujah by Bethel Music, Jonathon & Melissa Helser

Low Bun with hairpiece on dancer's right side

|                         | #4                                                        | C08B1 | Ms. Joyce - Beginning 1 Ballet |       |                                                                                                                                                |
|-------------------------|-----------------------------------------------------------|-------|--------------------------------|-------|------------------------------------------------------------------------------------------------------------------------------------------------|
| 5:30-<br>6:15 <b>12</b> | Praise by<br>Genevive<br>Linkowski                        |       |                                |       | High bun with ribbon under bun.                                                                                                                |
|                         | #5                                                        | F11B2 | Ms. Bethany - Beginning 2 Hi   | р Нор |                                                                                                                                                |
| 5:30-<br>6:15 <b>13</b> | Never Get<br>Used to This<br>by JVKE and<br>Forrest Frank |       |                                |       | High, Right Side<br>Pony Tail with<br>Sparkly Scrunchie                                                                                        |
|                         | #10                                                       | F10A2 | Ms. Teresa - Advanced 2 Ball   | et    |                                                                                                                                                |
| 6:15-<br>7:00 <b>14</b> | God Is Love<br>by Katy<br>Nichole                         |       |                                |       | Mid Bun with hair<br>applique on left<br>side with the long<br>point under back of<br>the bun                                                  |
|                         | #14                                                       | F27B2 | Ms. Tiffany - Beginning 2 Tap  |       |                                                                                                                                                |
| 6:15-<br>7:00 <b>15</b> | Agradecido<br>by Danny<br>Gokey                           |       |                                |       | Side part on dancer's<br>left. Slicked back into<br>bun, at base of head.<br>Flower pinned on<br>dancer's right behind<br>ear in front of bun. |