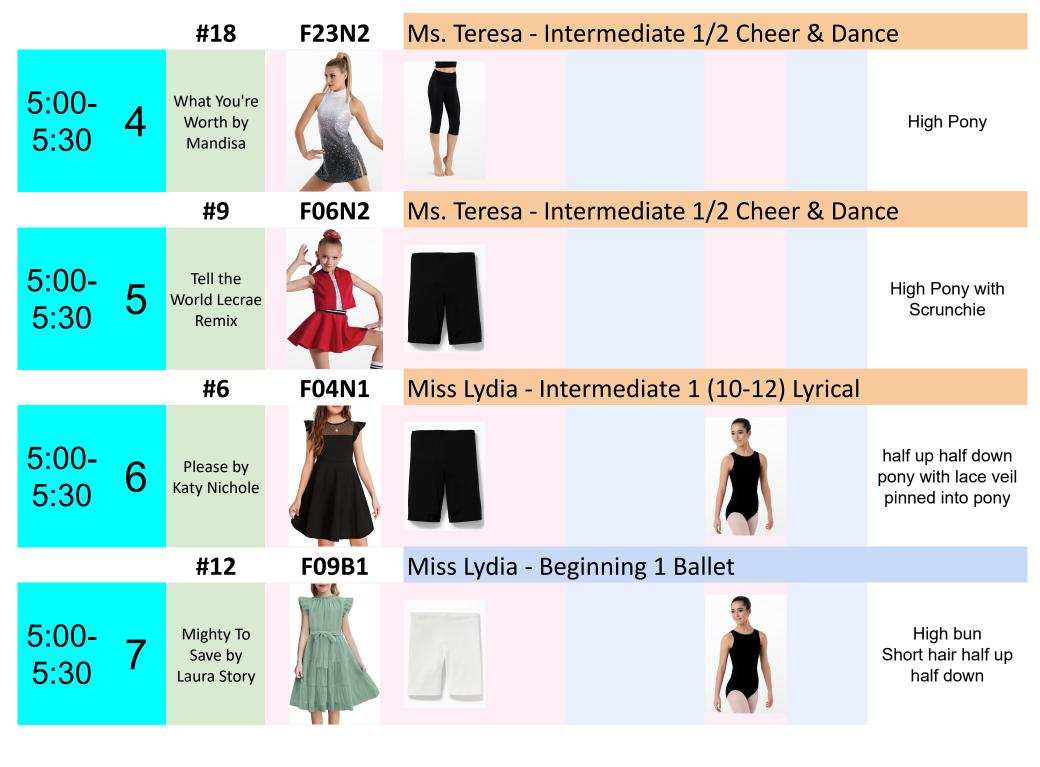

## **TEACH ME TO DANCE - TAKE 14 SHOWCASE C - REHERSAL TIMES - TUESDAY APRIL 8**

4:45-5:00

Almost Home by Mercy Me F02B1

Ms. Bethany - Beginning 1 Lyrical



High Ballerina Bun

#19

#26

F12N1

Ms. Kristen - Intermediate 1 (all ages) Hip Hop



No Chains by ΚB









Half up

**#7** 

**F21B2** 

Ms. Angela - Beginning 2 Ballet

5:00-5:30

Raise a Hallelujah by Bethel Music, Jonathon & Melissa Helser



Low Bun with hairpiece on dancer's right side





|                         | #4                                                        | C08B1 | Ms. Joyce - Beginning 1 Ballet |       |                                                                                                                                                |
|-------------------------|-----------------------------------------------------------|-------|--------------------------------|-------|------------------------------------------------------------------------------------------------------------------------------------------------|
| 5:30-<br>6:15 <b>12</b> | Praise by<br>Genevive<br>Linkowski                        |       |                                |       | High bun with ribbon under bun.